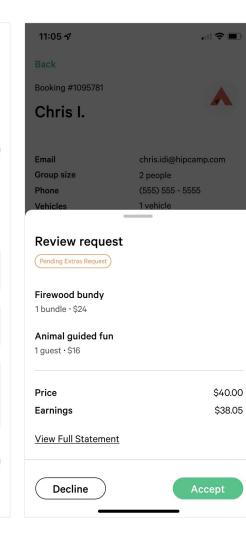

Aodify extras

| 11:05 🕫                  | . III 🗢 🔳             |
|--------------------------|-----------------------|
| Back                     |                       |
| Booking #1095781         |                       |
| Chris I.                 |                       |
|                          |                       |
| Email                    | chris.idi@hipcamp.com |
| Group size               | 2 people              |
| Phone                    | (555) 555 - 5555      |
| Vehicles                 | 1 vehicle             |
| _                        |                       |
| Review request           |                       |
| (Pending Extras Request) |                       |
|                          |                       |
| Firewood bundy           |                       |
| 1 bundle \$24            |                       |
| Animal guided fun        |                       |
| 1 guest · \$16           |                       |
| i guest \$10             |                       |
|                          |                       |
| Price                    | \$40.00               |
| Earnings                 | \$38.05               |
|                          |                       |
| View Full Statement      |                       |
|                          |                       |
|                          |                       |
| ( Decline )              | Accept                |
|                          |                       |
|                          |                       |