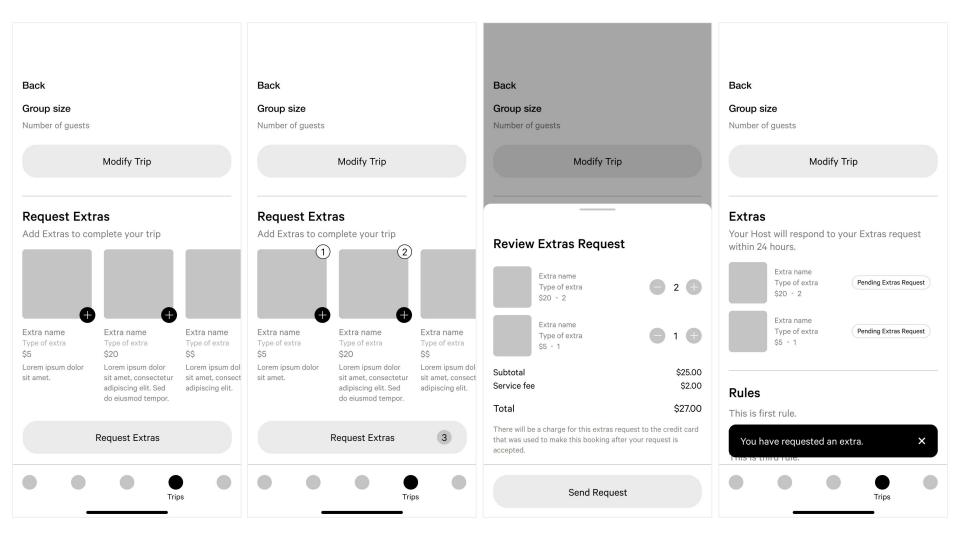

# • Lo-Fi

Group size

Number of guests

Modify Trip

### **Request Extras**

Add Extras to complete your trip

|   |                         |       |   |   | _                               |              | ·     |   |                         | Futra nama                              |                                                         |                   | within 24 | 4 hours.                                  |               |
|---|-------------------------|-------|---|---|---------------------------------|--------------|-------|---|-------------------------|-----------------------------------------|---------------------------------------------------------|-------------------|-----------|-------------------------------------------|---------------|
|   | rra name<br>De of extra |       | + |   | Extra nam<br>Type of ex<br>\$\$ |              | - 2   | + | Review                  | / Extras Re                             | equest                                                  |                   |           | Extra name<br>Type of extr<br>2 for \$40  |               |
|   | ra name<br>be of extra  |       | + |   | Extra nam<br>Type of ex<br>\$\$ |              |       | + |                         | Extra name<br>Type of extra<br>\$40 ° 2 | Lorem ipsum dol<br>consectetur adip<br>sed do eiusmod t | iscing elit,      | Rules     |                                           |               |
|   | tra name<br>be of extra |       | + |   | Extra nam<br>Type of ex<br>\$\$ |              |       | + | Subtotal<br>Service fee | 9                                       |                                                         | \$40.00<br>\$2.00 |           | irst rule.<br>second rule.                |               |
|   | Request Extr            | as    |   |   | Revie                           | w Extras Red | quest | 2 |                         |                                         | extras request to the<br>ooking after your requ         |                   | This is f | hird rule.<br>Sourth rule<br>nave request | ted an extra. |
| • |                         | Trips |   | • |                                 |              | Trips |   | Cancel                  |                                         | Send R                                                  | equest            |           | •                                         |               |

### Back

Group size Number of guests

Modify Trip

### **Request Extras**

Add Extras to complete your trip

### Extras

Your Host will respond to your Extras request 24 hours.

### **Review Extras Request**

### Extras

Your Host will respond to your Extras request within 24 hours.

> Extra name Pending Extras Request Type of extra \$20 • 2

> > Pending Extras Request

Extra name Type of extra

### Rules

This is first rule.

\$5 · 1

Group size Confirmed for 2 people

Modify trip