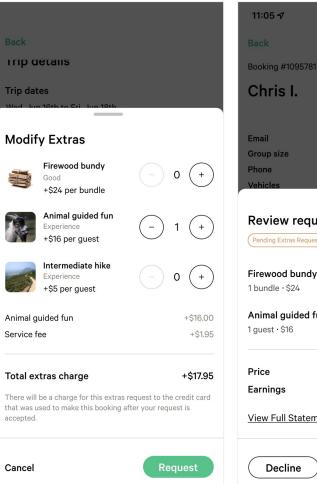

### **Request Extras**

Add Extras to make your trip more delightful.

Firewood bundy Good \$24 per bundle

Rules

Animal guided fun Experience \$16 per guest

Intermeditate hike Experience \$5 per guest

> This hike is not the easiest and it is not the hardest but it is just in the...

Cancel

| Back                                                                                                                                       | Back                        |
|--------------------------------------------------------------------------------------------------------------------------------------------|-----------------------------|
|                                                                                                                                            | <b>Site</b><br>Dispersed    |
| Request Extras                                                                                                                             | Group size<br>Confirmed for |
| Good<br>+\$24 per bundle                                                                                                                   |                             |
| Animal guided fun<br>Experience<br>+\$16 per guest                                                                                         | Extras                      |
| Intermediate hike<br>Experience<br>+\$5 per guest                                                                                          | Pending Extras              |
| Firewood bundy +\$24.00                                                                                                                    | your host, Ja               |
| Animal guided fun +\$16.00                                                                                                                 | Pending Extr                |
| Service fee +\$1.95                                                                                                                        | Fi<br>Go<br>\$2             |
| Total extras charge +\$41.95                                                                                                               |                             |
| There will be a charge for this extras request to the credit card<br>that was used to make this booking after your request is<br>accepted. | A<br>E×<br>\$1              |
|                                                                                                                                            | Extras re                   |