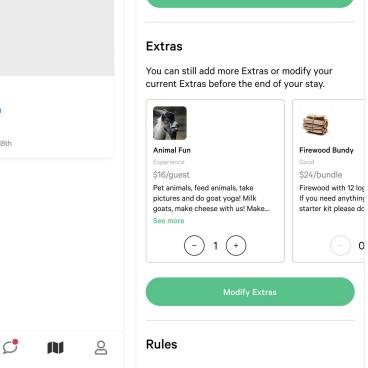

### Extras

You can still add more Extras or modify your current Extras before the end of your stay.

Firewood Bundy Good \$24/bundle

Firewood with 12 loc

If you need anything

starter kit please do

0

Animal Fun

\$16/guest

Pet animals, feed animals, take pictures and do goat yoga! Milk goats, make cheese with us! Make...

See more

Modify Extras