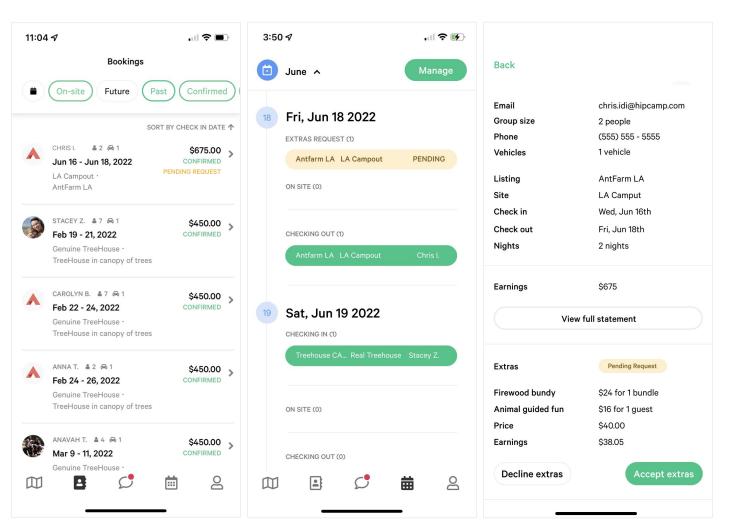

#### 11:05 ୶

#### Back

Booking #1095781

Chris I.

Earnings

\$675

11:05 🗸

Back

Get Help

Aodify extras

| 11:05 🕫                  | . III 🗢 🔳             |
|--------------------------|-----------------------|
| Back                     |                       |
| Booking #1095781         |                       |
| Chris I.                 |                       |
|                          |                       |
| Email                    | chris.idi@hipcamp.com |
| Group size               | 2 people              |
| Phone                    | (555) 555 - 5555      |
| Vehicles                 | 1 vehicle             |
| _                        |                       |
| Review request           |                       |
| (Pending Extras Request) |                       |
|                          |                       |
| Firewood bundy           |                       |
| 1 bundle \$24            |                       |
| Animal guided fun        |                       |
| 1 guest · \$16           |                       |
| i guest \$10             |                       |
|                          |                       |
| Price                    | \$40.00               |
| Earnings                 | \$38.05               |
|                          |                       |
| View Full Statement      |                       |
|                          |                       |
|                          |                       |
| ( Decline )              | Accept                |
|                          |                       |
|                          |                       |