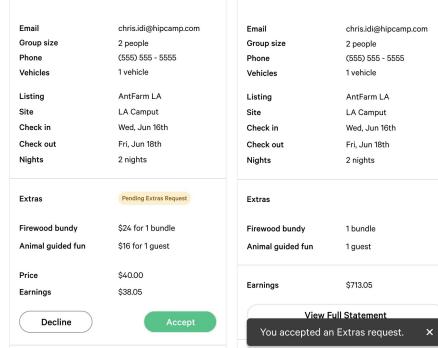

Aodify extras

| 11:05 🕫                  | . III 🗢 🔳             |
|--------------------------|-----------------------|
| Back                     |                       |
| Booking #1095781         |                       |
| Chris I.                 |                       |
|                          |                       |
| Email                    | chris.idi@hipcamp.com |
| Group size               | 2 people              |
| Phone                    | (555) 555 - 5555      |
| Vehicles                 | 1 vehicle             |
| _                        |                       |
| Review request           |                       |
| (Pending Extras Request) |                       |
|                          |                       |
| Firewood bundy           |                       |
| 1 bundle \$24            |                       |
| Animal guided fun        |                       |
| 1 guest · \$16           |                       |
| i guest \$10             |                       |
|                          |                       |
| Price                    | \$40.00               |
| Earnings                 | \$38.05               |
|                          |                       |
| View Full Statement      |                       |
|                          |                       |
|                          |                       |
| ( Decline )              | Accept                |
|                          |                       |
|                          |                       |

#### Back

Booking #1095781

Chris I.

Earnings

\$675

11:05 🗸

Back

Get Help