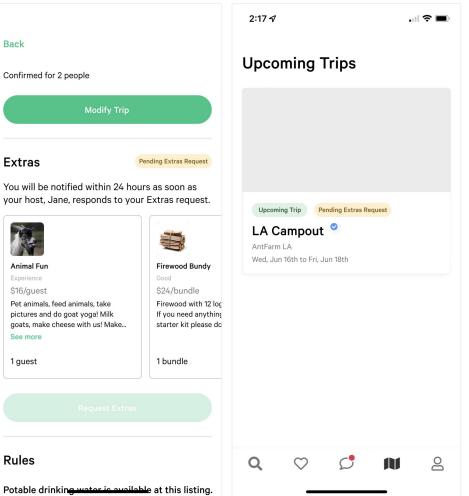

# r 2 people ours we will let you know as soon as Jane, responds to your Extras request.

### tras

1 bundle

1 guest

.. .

Q

Animal guided fun

Experience \$16 per guest

request sent.

Rules

**Upcoming Trips** 

2:17 ୶

Upcoming Trip Pending Extras LA Campout 🍳 AntFarm LA

Wed, Jun 16th to Fri, Jun 18th

3

8

Group size

### **Upcoming Trips**

On-site

Q

LA Campout 🍳 AntFarm LA Wed. Jun 16th to Fri. Jun 18th

 $\heartsuit$ 

Potable drinking water is available at this listing.

0

0