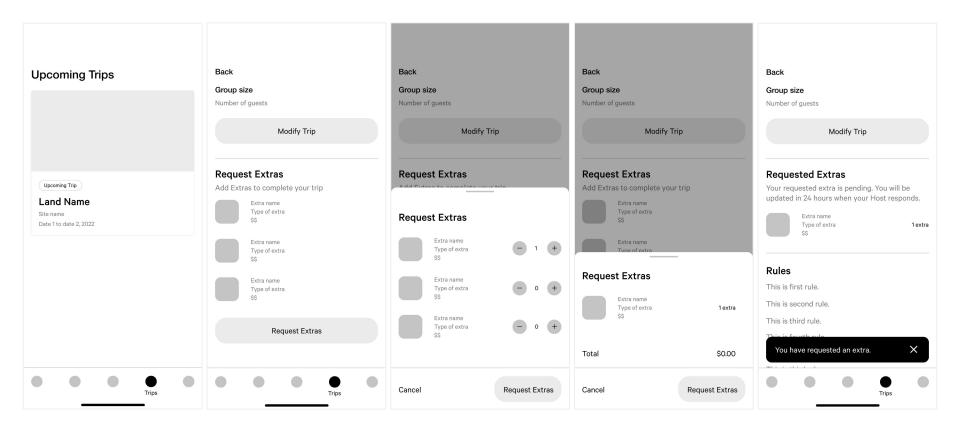

# • Lo-Fi

Group size

Number of guests

Modify Trip

### **Request Extras**

Add Extras to complete your trip

|   |                         |       |   |   | _                               |              | ·     |   |                         | Futra nama                              |                                                         |                   | within 24 | 4 hours.                                  |               |
|---|-------------------------|-------|---|---|---------------------------------|--------------|-------|---|-------------------------|-----------------------------------------|---------------------------------------------------------|-------------------|-----------|-------------------------------------------|---------------|
|   | rra name<br>De of extra |       | + |   | Extra nam<br>Type of ex<br>\$\$ |              | - 2   | + | Review                  | / Extras Re                             | equest                                                  |                   |           | Extra name<br>Type of extr<br>2 for \$40  |               |
|   | ra name<br>be of extra  |       | + |   | Extra nam<br>Type of ex<br>\$\$ |              |       | + |                         | Extra name<br>Type of extra<br>\$40 ° 2 | Lorem ipsum dol<br>consectetur adip<br>sed do eiusmod t | iscing elit,      | Rules     |                                           |               |
|   | tra name<br>be of extra |       | + |   | Extra nam<br>Type of ex<br>\$\$ |              |       | + | Subtotal<br>Service fee | 9                                       |                                                         | \$40.00<br>\$2.00 |           | irst rule.<br>second rule.                |               |
|   | Request Extr            | as    |   |   | Revie                           | w Extras Red | quest | 2 |                         |                                         | extras request to the<br>ooking after your requ         |                   | This is f | hird rule.<br>Sourth rule<br>nave request | ted an extra. |
| • |                         | Trips |   | • |                                 |              | Trips |   | Cancel                  |                                         | Send R                                                  | equest            |           | •                                         |               |