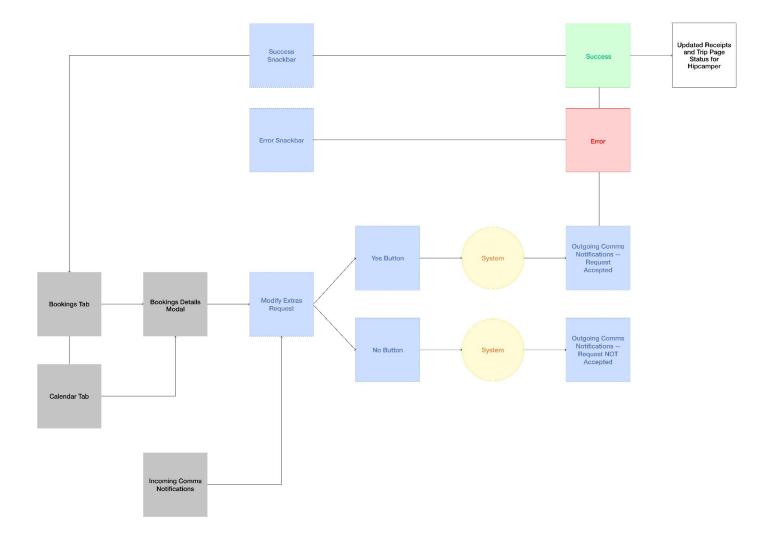

verview



### **Problem Scope**

The Hipcampers couldn't add Extras post initial booking, so on-site, they would pay Hosts via cash or payment app, resulting in Hipcamp to miss out on payment transaction fees.

### **Success Metric**

Create a scalable checkout feature to simplify UX, increase number of bookings, and increase amount and percentage of GMV relative to Extras. Agenda

### • User Research

User Research

# Out of **70,000+** hipcampers



wanted the ability to add Extras while they were on-site or during a booking

HIPC MP

User Research

# Usability Findings

### **Old User Experience**

10 out of 10 Hipcampers rated ease of use for requesting Extras less than a 2, with 1 = very difficult and 7 = not at all difficult. Agenda



Flows

# Hipcamper Flow



Flows

# Host Flow



Agenda

# Explorations

Explorations

# • Lo-Fi



Group size

Number of guests

Modify Trip

### **Request Extras**

Add Extras to complete your trip

|   |                         |       |   |   | _                               |              | ·     |   |                         | Futra nama                              |                                                         |                   | within 24 | 4 hours.                                  |               |
|---|-------------------------|-------|---|---|---------------------------------|--------------|-------|---|-------------------------|-----------------------------------------|---------------------------------------------------------|-------------------|-----------|-------------------------------------------|---------