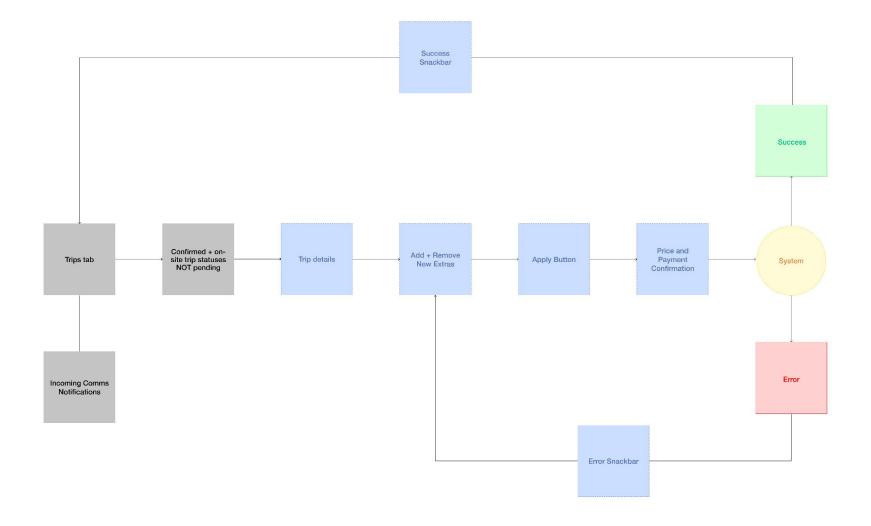

nd SWE Back End SWE

Overview



### **Problem Scope**

The Hipcampers couldn't add Extras post initial booking, so on-site, they would pay Hosts via cash or payment app, resulting in Hipcamp to miss out on payment transaction fees.

### **Success Metric**

Create a scalable checkout feature to simplify UX, increase number of bookings, and increase amount and percentage of GMV relative to Extras. Agenda

### • User Research

User Research

# Out of **70,000+** hipcampers



wanted the ability to add Extras while they were on-site or during a booking

HIPC MP

User Research

# Usability Findings

### **Old User Experience**

10 out of 10 Hipcampers rated ease of use for requesting Extras less than a 2, with 1 = very difficult and 7 = not at all difficult. Agenda



Flows

# Hipcamper Flow



Flows

# Host Flow



Agenda

# Explorations

Explorations

# • Lo-Fi



Group size

Number of guests

Modify Trip

### **Request Extras**

Add Extras to complete your trip

|   |                         |       |   |   | _                               |              | ·     |   |                         | Futra nama                              |                                                         |                   | within 24 | 4 hours.                                  |               |
|---|-------------------------|-------|---|---|---------------------------------|--------------|-------|---|-------------------------|-----------------------------------------|---------------------------------------------------------|-------------------|-----------|-------------------------------