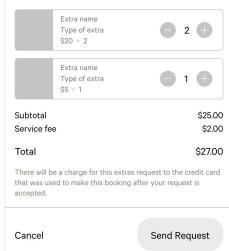

### **Request Extras**

Add Extras to complete your trip

|   |                         |       |   |   | _                               |              | ·     |   |                         | Futra nama                              |                                                         |                   | within 24 | 4 hours.                                  |               |
|---|-------------------------|-------|---|---|---------------------------------|--------------|-------|---|-------------------------|-----------------------------------------|---------------------------------------------------------|-------------------|-----------|-------------------------------------------|---------------|
|   | rra name<br>De of extra |       | + |   | Extra nam<br>Type of ex<br>\$\$ |              | - 2   | + | Review                  | / Extras Re                             | equest                                                  |                   |           | Extra name<br>Type of extr<br>2 for \$40  |               |
|   | ra name<br>be of extra  |       | + |   | Extra nam<br>Type of ex<br>\$\$ |              |       | + |                         | Extra name<br>Type of extra<br>\$40 ° 2 | Lorem ipsum dol<br>consectetur adip<br>sed do eiusmod t | iscing elit,      | Rules     |                                           |               |
|   | tra name<br>be of extra |       | + |   | Extra nam<br>Type of ex<br>\$\$ |              |       | + | Subtotal<br>Service fee | 9                                       |                                                         | \$40.00<br>\$2.00 |           | irst rule.<br>second rule.                |               |
|   | Request Extr            | as    |   |   | Revie                           | w Extras Red | quest | 2 |                         |                                         | extras request to the<br>ooking after your requ         |                   | This is f | hird rule.<br>Sourth rule<br>nave request | ted an extra. |
| • |                         | Trips |   | • |                                 |              | Trips |   | Cancel                  |                                         | Send R                                                  | equest            |           | •                                         |               |