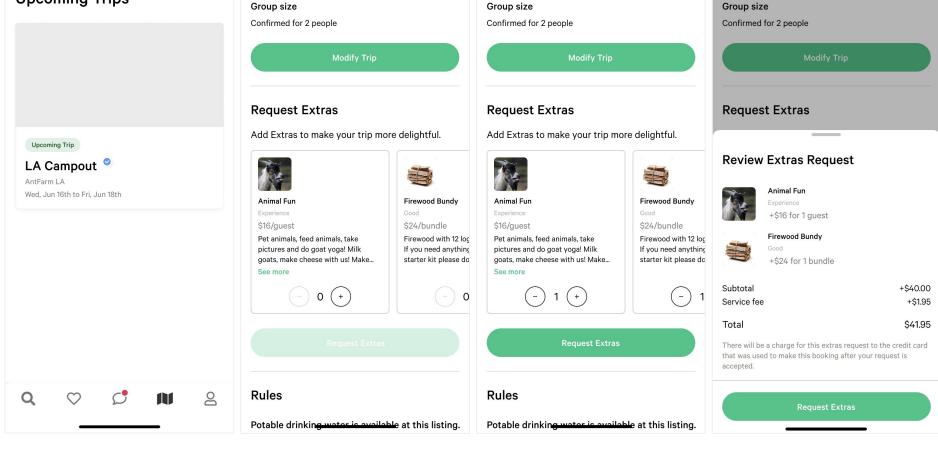

### **Upcoming Trips**

On-site

Q

LA Campout 🍳 AntFarm LA Wed. Jun 16th to Fri. Jun 18th

 $\heartsuit$ 

Potable drinking water is available at this listing.

0

0

Animal Fun

\$16/guest Pet animals, feed animals, take pictures and do goat yoga! Milk goats, make cheese with us! Make...

#### See more

Firewood with 12 loc If you need anything starter kit please do 0 (+)

\$24/bundle

Rules

Potable drinking water is available at this listing.

Firewood Bundy Animal Fun \$16/guest Pet animals, feed animals, take pictures and do goat yoga! Milk goats, make cheese with us! Make... See more

Firewood Bundy

Good \$24/bundle

> Firewood with 12 loc If you need anything starter kit please do

0 (+)

### Review your request

You will be notified within 24 hours when your Host responds to your request.

| Extras total   | \$41.95           |
|----------------|-------------------|
| Service fee    | +\$1.95           |
| Subtotal       | +\$40.00          |
| Mountain Bikes | \$16 for 1 guest  |
| Firewood bundy | \$24 for 1 bundle |
|                |                   |