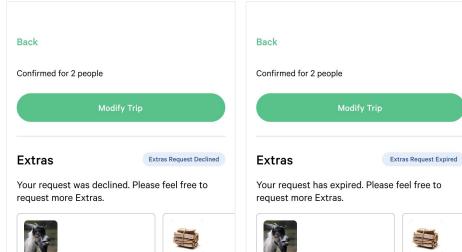

### Extras Were Declined

### Add Extras

Your Host has declined your request. You may try and add Extras to your trip again.

### Add Extras

Your request has expired because your Host did not respond within 24 hours.