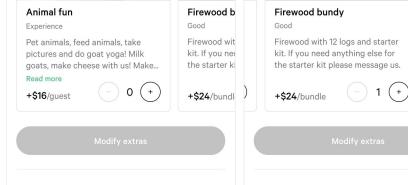

### **Request Extras**

Add Extras to make your trip more delightful.

Firewood bundy Good \$24 per bundle

Rules

Animal guided fun Experience \$16 per guest

Intermeditate hike Experience \$5 per guest

> This hike is not the easiest and it is not the hardest but it is just in the...

### **Current Extras**

Firewood bundy Good \$24 per bundle

1 bundle

1 guest

1 guest

Animal guided fun Experience \$16 per guest

Intermeditate hike Experience \$5 per guest

This hike is not the easiest and it is not the hardest but it is just in the...

### **Current Extras**

Good \$24 per bundle 1 bundle

1 guest

1 guest

Animal guided fun Experience \$16 per guest

Intermeditate hike Experience \$5 per guest

This hike is not the easiest and it is not the hardest but it is just in the...