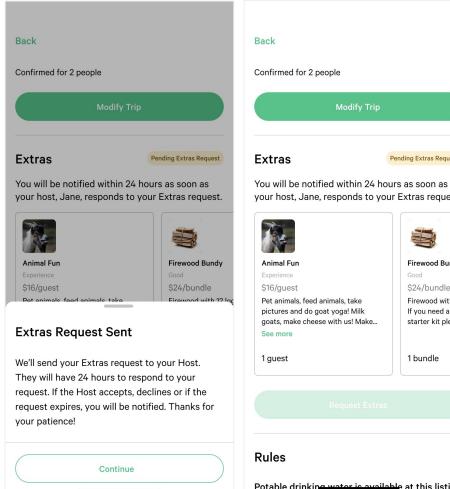

### **Extras Request Sent**

Back

We'll send your modififcation request to your Host. They will have 24 hours to respond to your request. If the Host accepts, declines or if the request expires, you will be notified. Thanks for your patience!

### Extras

Your Host will respond to your Extras request within 24 hours.

> Extra name Pending Extras Request Type of extra \$20 • 2

> > Pending Extras Request

Extra name Type of extra

### Extras

Your Host will respond to your Extras request 24 hours.